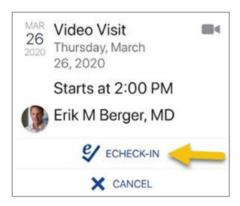

4. Navigate to the Appointments section in MyChart app where you will see your scheduled video visit.

5. Click on the eCheckin button

6. Answer the questions in the eCheckin screen. You can echeckin up to 3 days in advance of your visit.