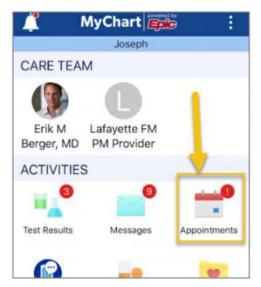

4. Navigate to the Appointments section in MyChart app where you will see your scheduled video visit.

5. Click on the eCheckin button

6. Answer the questions in the eCheckin screen. You can echeckin up to 3 days in advance of your visit.