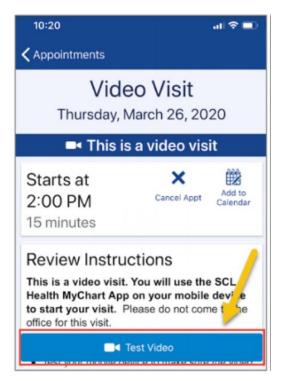

7. We highly recommend clicking the "Test Video" button to test your video connection before your visit. This can help detect problems in advance of your visit.

- 8. When eCheck-In is complete, you will have a video icon at the bottom of the details screen or to the side (depending on if you are using a mobile phone or tablet).
- 9. When it is time to connect it will turn green so you can begin your visit. You will be able to connect to the video visit within 30 minutes of the appointment.